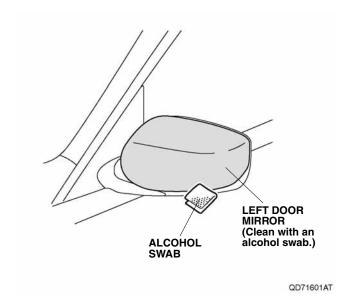

### NOTE:

- These instructions show the left door mirror cover being installed. The same procedure applies to installing the right door mirror cover.
- · Be careful not to damage the paint finish.
- This door mirror covers kit should be installed only if the ambient air temperature is 15°C (60°F) or above.
- To allow the adhesive to cure, advise the client not to wash the vehicle for 24 hours.
- 1. Using an alcohol swab, thoroughly clean the area where the left door mirror cover will attach.