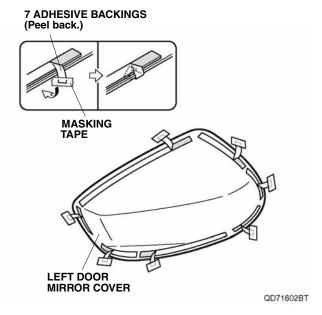

2. Peel back the ends of seven adhesive backings on the left door mirror cover and attach them to the front of the cover with masking tapes.

3. Position the left door mirror cover on the left door mirror.