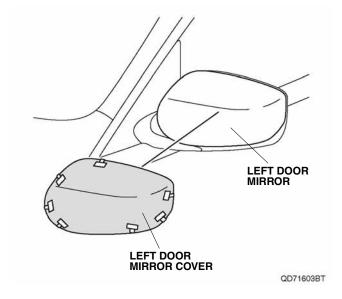

2. Peel back the ends of seven adhesive backings on the left door mirror cover and attach them to the front of the cover with masking tapes.

3. Position the left door mirror cover on the left door mirror.

 While applying light pressure against the left door mirror cover, carefully remove the seven adhesive backings as shown. Then, firmly press the left door mirror cover against the left door mirror.

5. Repeat steps 1 through 4 to install the right door mirror cover on the right side of the vehicle.