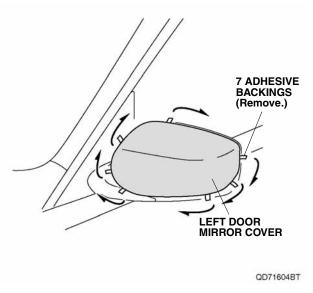

 While applying light pressure against the left door mirror cover, carefully remove the seven adhesive backings as shown. Then, firmly press the left door mirror cover against the left door mirror.

5. Repeat steps 1 through 4 to install the right door mirror cover on the right side of the vehicle.